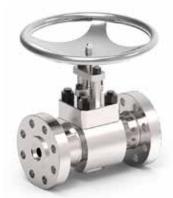

#### **VALVES**

Gate Valve, Ball Valve, Globe Valve, Swing Check Valve, Plug Valve, Dual Plate Check Valve, Wafer Check Valve, Lined Butterfly / Ball / Plug Valve, Lined Ball / Wafer Check Valve & Fittings, Butterfly & Other Valves, Safety Relief valve, Pressure Reducing Valve, Diaphragm Valve etc.

Materials: Carbon Steel, Stainless Steel, Alloy, DI

Type: Forged, Cast. Size: 15 MM to 600 MM

Specification: API, ASME, BS, ISO, Class: 150 # to 2500 #