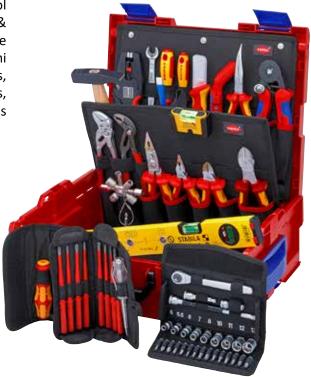

#### **HAND TOOLS**

Wrenches, Pliers, Screwdrivers, Hammers, Blades, Chisels, Punches, Snips, Steel Cabinets / Drawers, Torch, Non sparking tools, inspection tools, Pipe Cutter, Clamp, Chain block, Chain Hoist, Milling Vise, Hydraulic Machine vise, Sine Vise, etc.