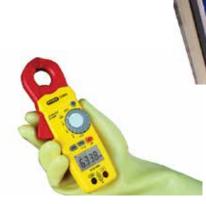

#### ELECTRICAL TESTING AND **MEASURING INSTRUMENTS**

Ammeter (Ampermeter), Capacitance meter, Current clamp, Curve tracer, Cos Phi Meter, Distortionmeter, Electricity meter, ESR meter, Frequency counter, Leakage tester, LCR meter, Megger tester, Microwave power meter, Multimeter, Network analyzer, Ohmmeter, Oscilloscope, Psophometer, Q meter, Tachometer, Signal analyzer, Signal generator, Spectrum analyser, Sweep generator, Transistor tester, Tube tester, Wattmeter, Vector scope, Voltmeter, VU meter, CRO(Cathode Ray Oscilloscope)