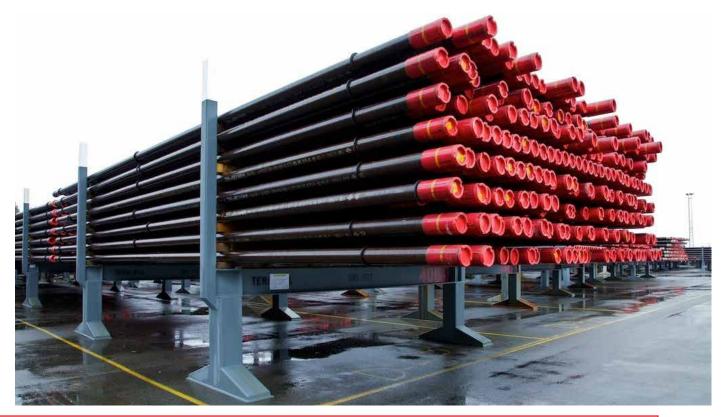

### **PIPES / TUBES**

Materials: Carbon Steel, Stainless steel, Alloy

Type: Seamless, Welded

Sizes: 1/4" to 48"

Specification: API 5L A106/A53 A106 A333, // API5L A53 A671 A672 // A312 A790 // TP304/304L, TP316/316L TP321, TP321H, TP347, TP347H UNS S31803, UNS S32750 // A312/A358 A312 A790 // TP304/304L, TP316/316L TP321, TP321H, TP347, TP347H UNS S31803, UNS S32750 // Duplex 2205 S31803 / S32205 // A790 / SA790, Monel 400 N04400, B165 / SB165, Inconel 600 N06600 B167 / SB167, Inconel 625 N06625 B444 / SB444, B704 / SB704, Incoloy 800 N08800 B407 / SB407, Incoloy 800H N08810B407 / SB407 etc.