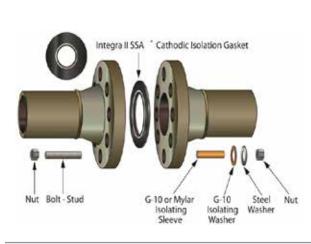

#### **FLANGES**

Weldneck Flange, Blind Flange, Socketweld, Spectacle flange, Slip on Flange, Threaded flange, Spacer flange, Orifice Flange, Spade Flange, Lap Joint, Flange reducing, Nipo Flange etc.

Materials: Carbon Steel, Stainless Steel, Alloy.

#### **GASKETS**

Spiral Wound Gasket, PTFE Products, Grooved and Comprofile Gasket, Metal Jacket Gasket, Ring joint Gaskets, Corrugated Gasket, Ghraphit Sheets and Gaskets, PTFE Enveloped Gasket, Rubber Products, Non Asbestos Fibre Sheets & Gaskets - (CNAF), Compression packings & Die Moulded Rings, Flange Insulation Gasket kits, Thermal Insulation Products, Ciramic Fiber Packing, etc.

#### **FASTENERS**

Hex Bolts, Socket Screws, Drywall Screws, Anchor Bolts, Stud Bolts, Dowel bar, Threaded Rods, Nuts, Washers etc.