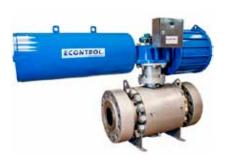

#### **VALVES**

Gate Valve, Ball Valve, Globe Valve, Swing Check Valve, Plug Valve, Dual Plate Check Valve, Wafer Check Valve, Lined Butterfly / Ball / Plug Valve, Lined Ball / Wafer Check Valve & Fittings, Butterfly & Other Valves, Safety Relief valve, Pressure Reducing Valve, Diaphragm Valve etc.

Materials: Carbon Steel, Stainless Steel, Alloy, DI

Type: Forged, Cast. Size: 15 MM to 600 MM

Specification: API, ASME, BS, ISO, Class: 150 # to 2500 #