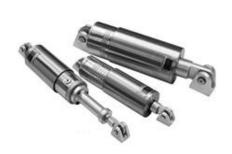

#### **TOOLS**

Cylinders, Hydraulic jack, Torque tools, Bolt tensioner, Nut Splitters & Flange Spreaders, Hydrotest Pump, Puller kits, Crimpers & Cutters, Skates, Punches, Pipe Benders, etc.