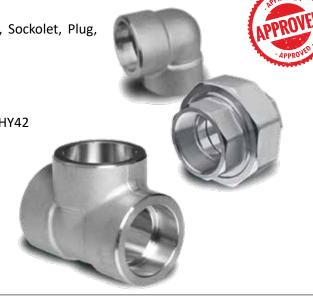

#### **FITTINGS**

Elbow, Reducer, Tee, Union, Bushing, Cap, Nipple, Weldolet, Sockolet, Plug,

Nipolet, Barred Tee, Cross equal etc.

Materials: Carbon Steel, Stainless Steel, Alloy.

Size: 1/2" to 96"

Specification: Seamless, Welded, Forged

A234 A860 // WPB WPHY42, WPHY52, WPHY60, WPHY65 WPHY42

A105N A350 A694 // LF2 F42, F52

A234 A182 // WP11, WP22, WP5, WP91 F1, F5, F11, F12 A403 A182 // WP304/304L, WP316/316L UNS S31803, UNS

S32750 F304/304L, F316/316L F50, F51, F52