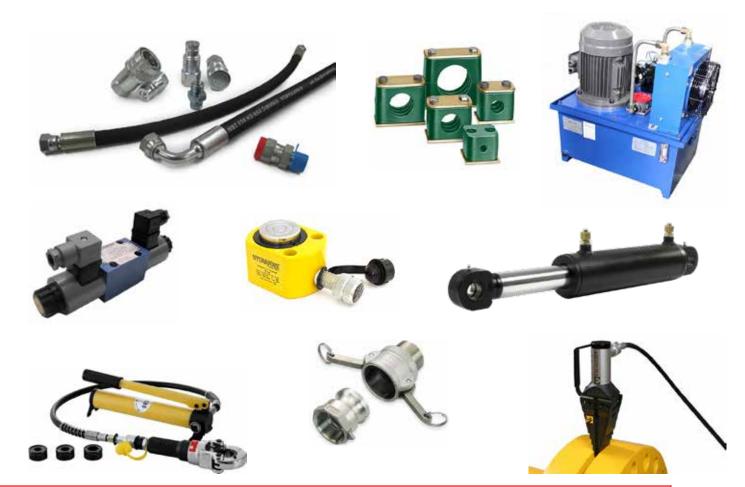

#### **HYDRAULIC**

Hoses, Fittings & Adapters, Quick Connect, Couplings, King Combination Nipples, Expansion Bellows, Chicago and Camlock Couplings, Hammer Unions, Clamps & other accessories. Pumps, Motors, Valves, Power units, whip checks, etc.

#### **TOOLS**

Cylinders, Hydraulic jack, Torque tools, Bolt tensioner, Nut Splitters & Flange Spreaders, Hydrotest Pump, Puller kits, Crimpers & Cutters, Skates, Punches, Pipe Benders, etc.