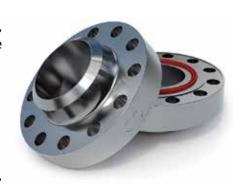

#### **FLANGES**

Weldneck Flange, Blind Flange, Socketweld, Spectacle flange, Slip on Flange, Threaded flange, Spacer flange, Orifice Flange, Spade Flange, Lap Joint, Flange reducing, Nipo Flange etc.

Materials: Carbon Steel, Stainless Steel, Alloy.

Size: 1/4" to 72"

Specification: Seamless, Welded, Forged A105N A350 A694 // LF2 F42, F52

A707 // L3 CL3, L5 CL3

A182 // F1, F11, F12, F22, F5, F91, F92, F304/304L, F316/316L F50, F51, F52,

F53, F54, F55