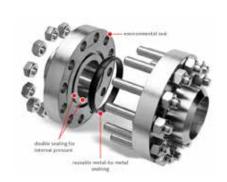

#### **OIL FIELD EQUIPMENTS**

Hammer union, API Flanges, Tees & Crosses, Swivel Joints, Pup Joints, Piping Pig, Adapter & Crossovers, Spools & Wellhead accessories, Spacer, Wyes, Clamps & Hubs, Kelly Valves, Manual Tongs, Mud Pump Parts, Titanium Fittings, wire, sheets, Plates, Tube insert, Tower packing, PTFE Rod, Sheet, and Tube, PEEK parts etc.