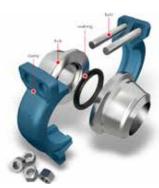

#### **STRAINERS**

Y Strainers, Basket Strainers, Duplex Strainers, Tee Strainers, Conical Strainers, Automatic Strainers, Air Eliminators, Suction Diffusers.

Size: 1/4" to 24"

Materials: Carbon steel, Stainless Steel, Alloy.

Specifications: IS 2062 (Fabricated type), ASTM A 351 GR CF 8 / 8M / 3 / 3M, S.S.304 / 304 L / 316 / 316L, ASTM A 216

GR WCB etc.