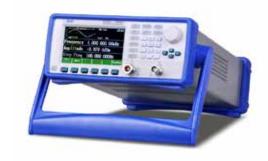

#### ELECTRICAL TESTING AND **MEASURING INSTRUMENTS**

Ammeter (Ampermeter), Capacitance meter, Current clamp, Curve tracer, Cos Phi Meter, Distortionmeter, Electricity meter, ESR meter, Frequency counter, Leakage tester, LCR meter, Megger tester, Microwave power meter, Multimeter, Network analyzer, Ohmmeter, Oscilloscope, Psophometer, Q meter, Tachometer, Signal analyzer, Signal generator, Spectrum analyser, Sweep generator, Transistor tester, Tube tester, Wattmeter, Vector scope, Voltmeter, VU meter, CRO(Cathode Ray Oscilloscope)