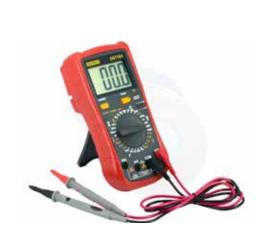

#### ELECTRICAL TESTING AND **MEASURING INSTRUMENTS**

Ammeter (Ampermeter), Capacitance meter, Current clamp, Curve tracer, Cos Phi Meter, Distortionmeter, Electricity meter, ESR meter, Frequency counter, Leakage tester, LCR meter, Megger tester, Microwave power meter, Multimeter, Network analyzer, Ohmmeter, Oscilloscope, Psophometer, Q meter, Tachometer, Signal analyzer, Signal generator, Spectrum analyser, Sweep generator, Transistor tester, Tube tester, Wattmeter, Vector scope, Voltmeter, VU meter, CRO(Cathode Ray Oscilloscope)