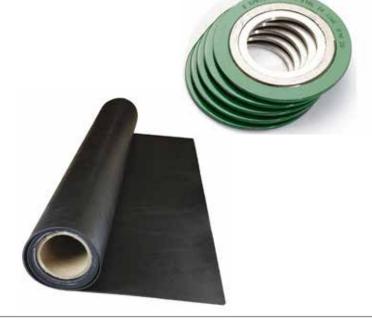

#### **GASKETS**

Spiral Wound Gasket, PTFE Products, Grooved and Comprofile Gasket, Metal Jacket Gasket, Ring joint Gaskets, Corrugated Gasket, Ghraphit Sheets and Gaskets, PTFE Enveloped Gasket, Rubber Products, Non Asbestos Fibre Sheets & Gaskets - (CNAF), Compression packings & Die Moulded Rings, Flange Insulation Gasket kits, Thermal Insulation Products, Ciramic Fiber Packing, etc.