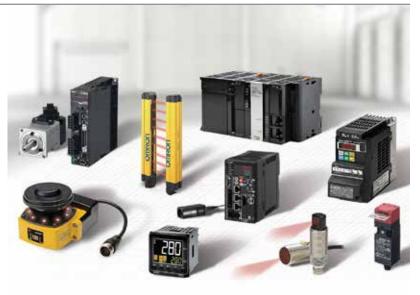

# **INSTRUMENTATION AND AUTOMATION**

#### INSTRUMENTATION FLOW **EQUIPMENTS, SPARES**

Electromagnetic Flow meters, Turbine Flow Meter, Ultrasonic Flow Meter, Digital Water Meter, Pressure Transmitter / Switches, Differential Pressure Transmitter, Level Transmitters / Switches, Analytical Instruments, Panel Mounted Instruments, Temperature Transmitter, RTD, Thermowells, Guided Wave and Process radar, Wireless Transmitters, Breather Valve, End Line Flame Arrestor, Primary Elements like Orifice Plates and Flanges, Averaging Pitot Tube (Annubar), Conditioning Orifice Plate, Hand Held Communicator etc.

#### **AUTOMATION**

Control Panel Design / Assemby, RTU, SCADA Packages, PLC, HMI, VFD, Flow Computers, Batch Controllers.