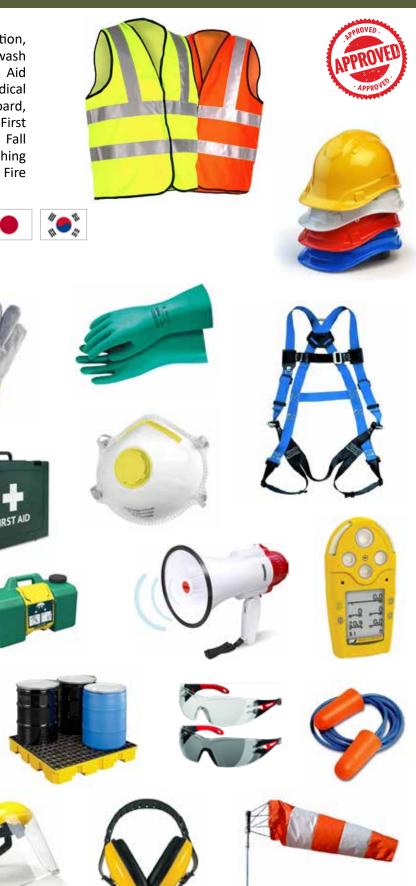

## **SAFETY**

Head Protection, Foot Protection, Hand Protection, Body Protection, Spill pallet, Lock out kit, Eyewash station, Absorbent Pads, Escape hoods, First Aid kit, Mega phone, Fall Arrest protection, Medical Products, Gas detectors and Sensors, Lockout board, station, Safety tags, Padlock, Safety signs, SCBA, First Aid Kits, Life Jackets, Life Buoys, Wind Socks, Fall Arrestors, Rescue Stretchers, Gas Monitors, Breathing Aircascade System, Fire extinguisher, Hose reel, Fire Bucket, Blanket, Cabinets, Canvas tent etc.